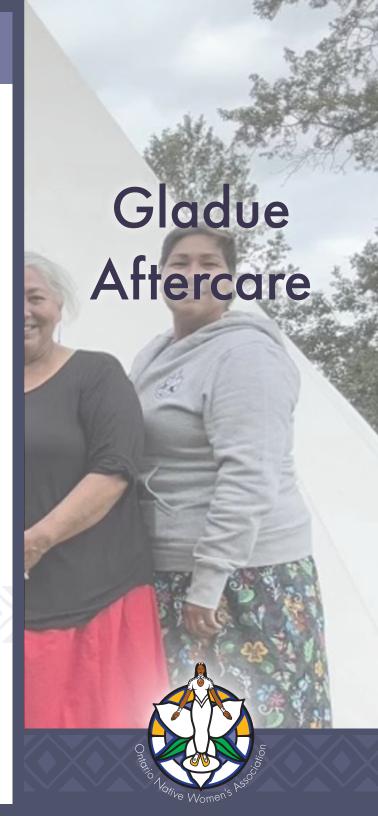

# Gladue Aftercare

from the initial Gladue interview onward.

Gladue Aftercare works with the Gladue program to provide culturally relevant, full circle supports and services to Indigenous women.

- Access to Traditional Ceremony and cultural teachings
- Assist in navigating the conditions of their release
- Education and Awareness
- · Referrals, as required
- Advocacy and resource support in the community