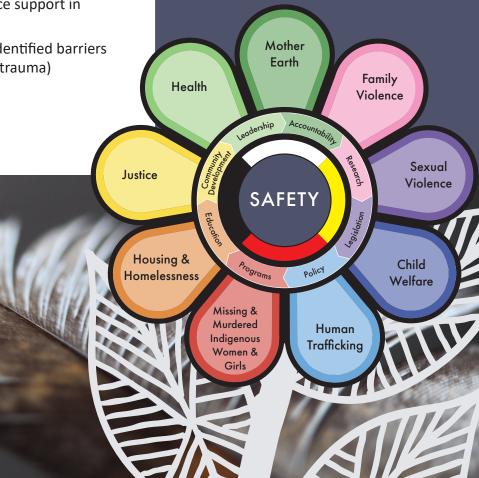

@onwa\_official





# Gladue Aftercare

from the initial Gladue interview onward.

Gladue Aftercare works with the Gladue program to provide culturally relevant, full circle supports and services to Indigenous women.

- Access to Traditional Ceremony and cultural teachings
- Assist in navigating the conditions of their release
- Education and Awareness
- · Referrals, as required
- Advocacy and resource support in the community

 Assist in addressing identified barriers (housing, addictions, trauma)

#### **ONWA VISION:**

At the Ontario Native Women's Association (ONWA), we celebrate and honour the safety and healing of Indigenous women and girls as they take up their leadership roles in the family, community and internationally for generations to come.

### ONWA STRATEGIC ISSUES MODEL: