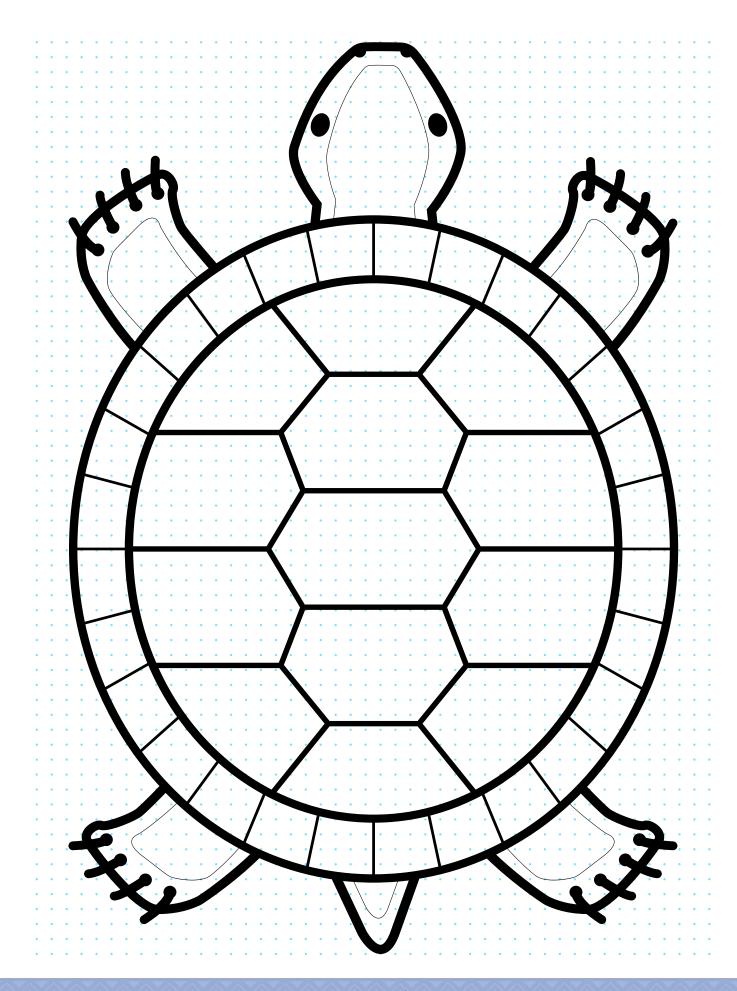

## The teachings of the Turtle

It starts with an understanding that we are ALWAYS moving in a direction – forward, backwards or sideways. When we are in balance, we can be guided by Creator and culture.

The turtle's head represents Creator's purpose for us. Everyone has a purpose and gifts to fulfill that purpose. The turtle's tail represents community needs. Everyone is intended to use their gifts to contribute to their community's restoration and maintenance of balance. The turtle's feet represent the four roles we need to maintain: self, family, community, and Nation. The turtle's shell represents the 13 Grandmother Moons, each moon corresponding with a month.