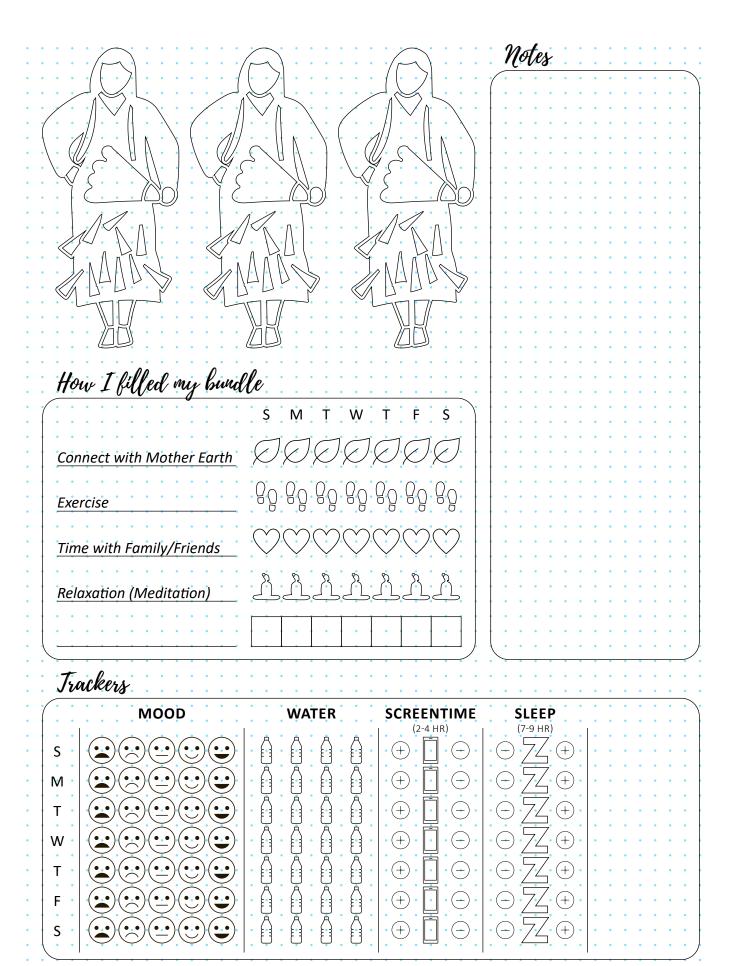

Notes

How I filled my bundle

|                           | \$ M T W T F \$   |
|---------------------------|-------------------|
| Connect with Mother Earth |                   |
| Exercise                  | 60 60 60 60 60 60 |
| Time with Family/Friends  |                   |
| Relaxation (Meditation)   |                   |
|                           |                   |

# MOOD WATER SCREENTIME SLEEP S SCREENTIME SLEEP M SCREENTIME SLEEP M SCREENTIME SLEEP M SCREENTIME SLEEP M SCREENTIME SLEEP M SCREENTIME SLEEP C2-4 HR) C7-9 HR) C C7-7 HR C C7-9 HR C C7-4 HR C C7-4 HR C C7-4 HR C C7-4 HR C C7-4 HR C C7-4 HR C C7-4 HR C C7-4 HR C C7-4 HR C C7-4 HR C C7-4 HR C C7-4 HR C C7-4 HR C C7-4 HR C C7-4 HR C C7-4 HR C C7-4 HR C C7-4 HR C C7-4 HR