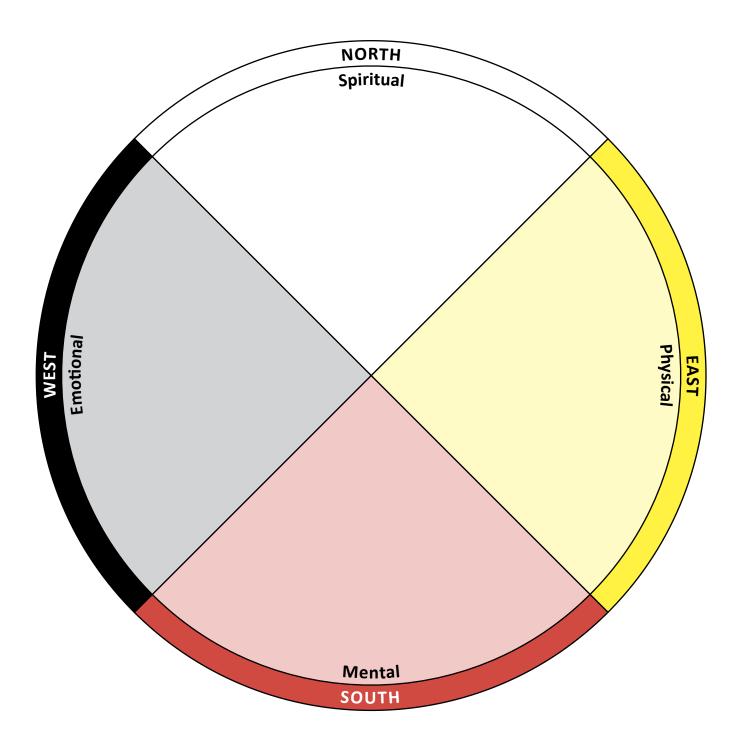

#### Medicine Wheel Affirmations

The medicine wheel teaches us that we have four aspects to ourselves that must be balanced. We have the emotional, the spiritual, the physical, and the mental aspects of ourselves. Fill in each quadrant of the Medicine Wheel below with an affirmation that resonates with you.