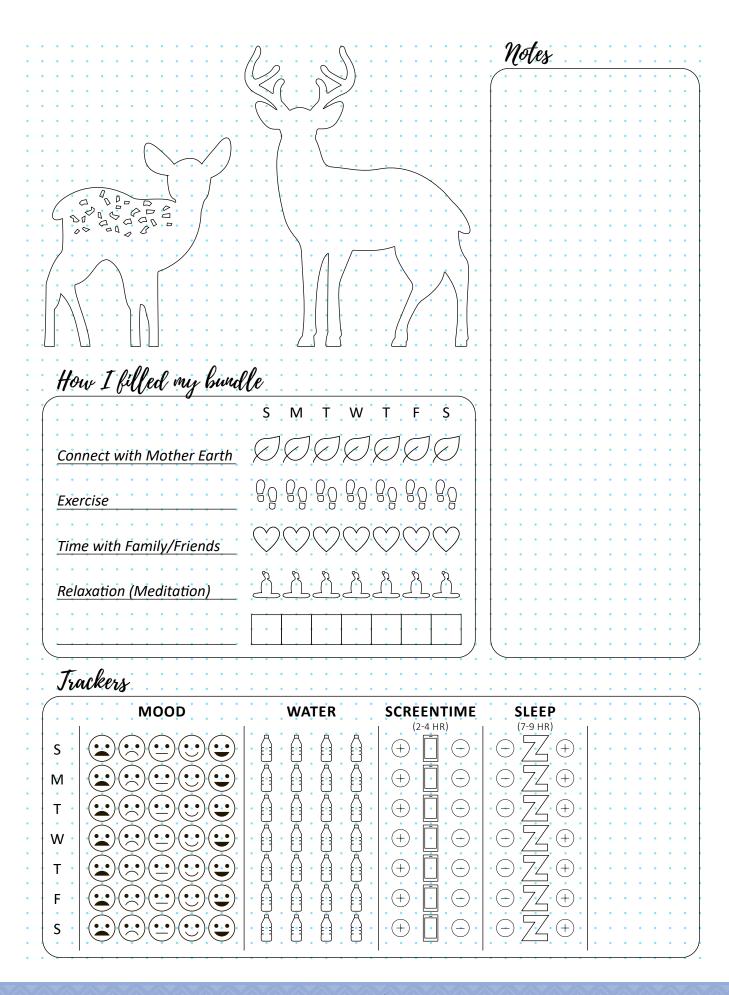

Notes

How I filled my bundle

|                           | \$ M T W T F \$   |
|---------------------------|-------------------|
| Connect with Mother Earth |                   |
| Exercise                  | 60 60 60 60 60 60 |
| Time with Family/Friends  |                   |
| Relaxation (Meditation)   |                   |
|                           |                   |

# MOOD WATER SCREENTIME SLEEP S SCREENTIME SLEEP M SCREENTIME SLEEP M SCREENTIME SLEEP M SCREENTIME SLEEP M SCREENTIME SLEEP M SCREENTIME SLEEP C2-4 HR) C7-9 HR) C C7-7 HR C C7-9 HR C C7-4 HR C C7-4 HR C C7-4 HR C C7-4 HR C C7-4 HR C C7-4 HR C C7-4 HR C C7-4 HR C C7-4 HR C C7-4 HR C C7-4 HR C C7-4 HR C C7-4 HR C C7-4 HR C C7-4 HR C C7-4 HR C C7-4 HR C C7-4 HR C C7-4 HR