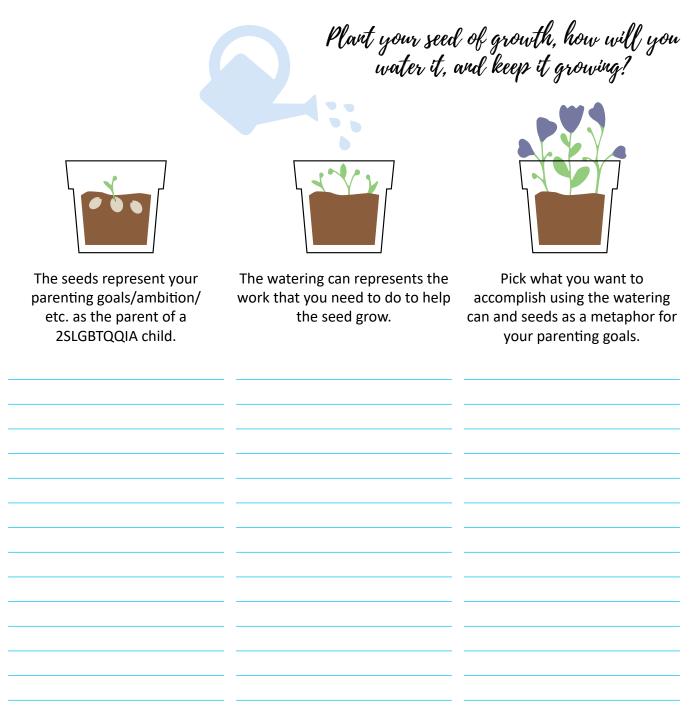

## Planting Seeds of Growth

My Child has "Come Out"....What now?

It's common for parents to experience a sense of grief when their child comes out. It is important as a parent to process these feelings and give yourself space to feel them, so that you can fully be there to support your child and not let those emotions affect your support for them.

This processing should be done with anyone other than your child! Your child doesn't need to hear that you're grieving. Often, they are excited and relieved to finally be able to be their authentic self and being told that causes grief to those around them is painful.

Planting the seed of growth – reflect on the below images.