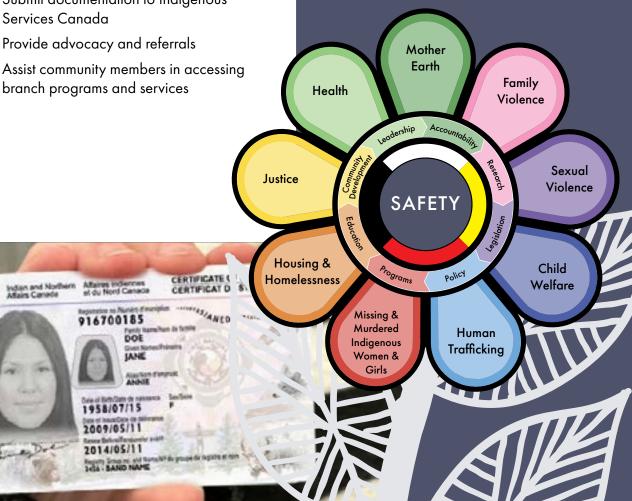

## The Indigenous Registration Administrator will:

- Assist with Indian Registration, SCIS applications and photo application services
- Identify and navigate the steps required to complete necissary forms
- Provide registration information
- Promote S-3 outreach materials and identify eligible applicants
- Submit documentation to Indigenous Services Canada
- Provide advocacy and referrals
- Assist community members in accessing branch programs and services

#### ONWA STRATEGIC ISSUES MODEL: