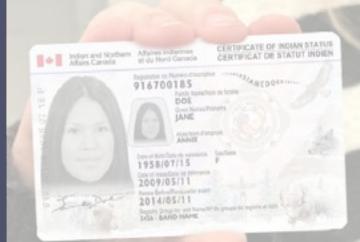

# Trusted Sources

**Indian Registration** and Secure Certificate of Indian Status (SCIS) application facilitation and renewals for applicants who have already been registered under the Indian Act.

## The Indigenous Registration Administrator will:

- Assist with Indian Registration, SCIS applications and photo application services
- Identify and navigate the steps required to complete necissary forms
- Provide registration information
- Promote S-3 outreach materials and identify eligible applicants
- Submit documentation to Indigenous Services Canada
- Provide advocacy and referrals
- Assist community members in accessing branch programs and services