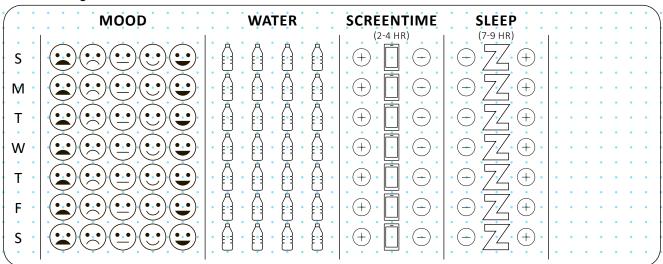

# MOOD WATER SCREENTIME SLEEP S SCREENTIME SLEEP (7-9 HR) (7-9 HR) M SCREENTIME SLEEP (7-9 HR) (7-9 HR) M SCREENTIME SLEEP (7-9 HR) (7-9 HR) M SCREENTIME SLEEP (7-9 HR) SCREENTIME SLEEP (7-9 HR) SCREENTIME SLEEP (2-4 HR) SCREENTIME SLEEP (7-9 HR) SCREENTIME SLEEP (7-9 HR) SCREENTIME SLEEP (2-4 HR) SCREENTIME SLEEP (2-4 HR) SCREENTIME SCREENTIME SLEEP (3-4 HR) SCREENTIME SCREENTIME SCREENTIME (4 HR) SCREENTIME SCREENTIME SCREENTIME (4 HR) SCREENTIME SCREENTIME SCREENTIME (4 HR) SCREENTIME SCREENTIME SCREENTIME (5 SCREENTIME) SCREENTIME SCREENTIME SCREENTIME

Trackers

|       | MOOD | WATER | SCREENTIME SLEEP           |  |
|-------|------|-------|----------------------------|--|
| S     |      |       | (2-4 HR) (7-9 HR) (7-9 HR) |  |
|       |      |       |                            |  |
| M     |      |       |                            |  |
|       |      |       |                            |  |
| W     |      |       |                            |  |
| † T · |      |       |                            |  |
| F     |      |       |                            |  |
| S     |      |       |                            |  |