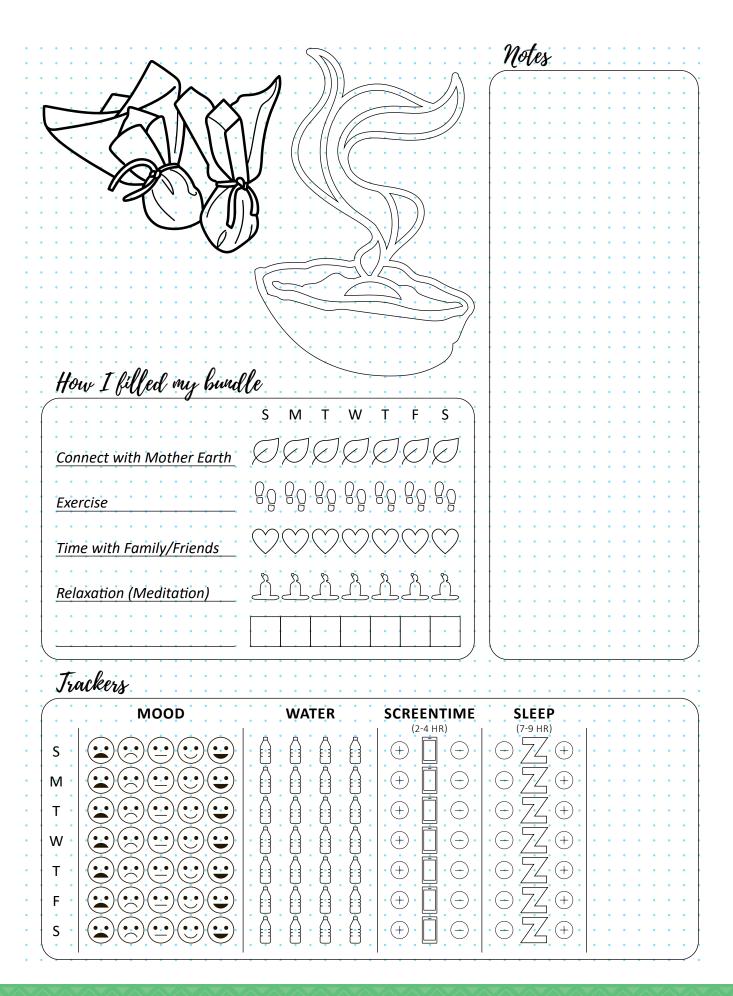

# 

Notes

How I filled my bundle

|                           | \$ | M              | Ţ          | W           | Ť          | F           | \$                                                                                                                                                                                                                                                                                                                                                                                                                                                                                                                                                                                                                                                                                                                                                                                                                                                                                                                                                                                                                                                                                                                                                                                                                                                                                                                                                                                                                                                                                                                                                                                                                                                                                                                                                                                                                                                                                                                                                                                                                                                                                                                          |
|---------------------------|----|----------------|------------|-------------|------------|-------------|-----------------------------------------------------------------------------------------------------------------------------------------------------------------------------------------------------------------------------------------------------------------------------------------------------------------------------------------------------------------------------------------------------------------------------------------------------------------------------------------------------------------------------------------------------------------------------------------------------------------------------------------------------------------------------------------------------------------------------------------------------------------------------------------------------------------------------------------------------------------------------------------------------------------------------------------------------------------------------------------------------------------------------------------------------------------------------------------------------------------------------------------------------------------------------------------------------------------------------------------------------------------------------------------------------------------------------------------------------------------------------------------------------------------------------------------------------------------------------------------------------------------------------------------------------------------------------------------------------------------------------------------------------------------------------------------------------------------------------------------------------------------------------------------------------------------------------------------------------------------------------------------------------------------------------------------------------------------------------------------------------------------------------------------------------------------------------------------------------------------------------|
| Connect with Mother Earth |    |                | $\bigcirc$ | $\emptyset$ | $\bigcirc$ | $\emptyset$ | otin  oti |
| Exercise                  | 80 | g <sub>0</sub> | 88         | 88          | 88         | 88          | 80                                                                                                                                                                                                                                                                                                                                                                                                                                                                                                                                                                                                                                                                                                                                                                                                                                                                                                                                                                                                                                                                                                                                                                                                                                                                                                                                                                                                                                                                                                                                                                                                                                                                                                                                                                                                                                                                                                                                                                                                                                                                                                                          |
| Time with Family/Friends  |    | $\bigcirc$     | $\bigcirc$ | $\bigcirc$  | $\bigcirc$ | $\bigcirc$  | $\bigcirc$                                                                                                                                                                                                                                                                                                                                                                                                                                                                                                                                                                                                                                                                                                                                                                                                                                                                                                                                                                                                                                                                                                                                                                                                                                                                                                                                                                                                                                                                                                                                                                                                                                                                                                                                                                                                                                                                                                                                                                                                                                                                                                                  |
| Relaxation (Meditation)   |    | À              | À          | À           | À          | À           | À                                                                                                                                                                                                                                                                                                                                                                                                                                                                                                                                                                                                                                                                                                                                                                                                                                                                                                                                                                                                                                                                                                                                                                                                                                                                                                                                                                                                                                                                                                                                                                                                                                                                                                                                                                                                                                                                                                                                                                                                                                                                                                                           |
|                           |    |                | •          |             | •          |             |                                                                                                                                                                                                                                                                                                                                                                                                                                                                                                                                                                                                                                                                                                                                                                                                                                                                                                                                                                                                                                                                                                                                                                                                                                                                                                                                                                                                                                                                                                                                                                                                                                                                                                                                                                                                                                                                                                                                                                                                                                                                                                                             |

Trackers

|       | MOOD | WATER | SCREENTIME SLEEP           |  |
|-------|------|-------|----------------------------|--|
| S     |      |       | (2-4 HR) (7-9 HR) (7-9 HR) |  |
|       |      |       |                            |  |
| M     |      |       |                            |  |
|       |      |       |                            |  |
| W     |      |       |                            |  |
| † T · |      |       |                            |  |
| F     |      |       |                            |  |
| S     |      |       |                            |  |