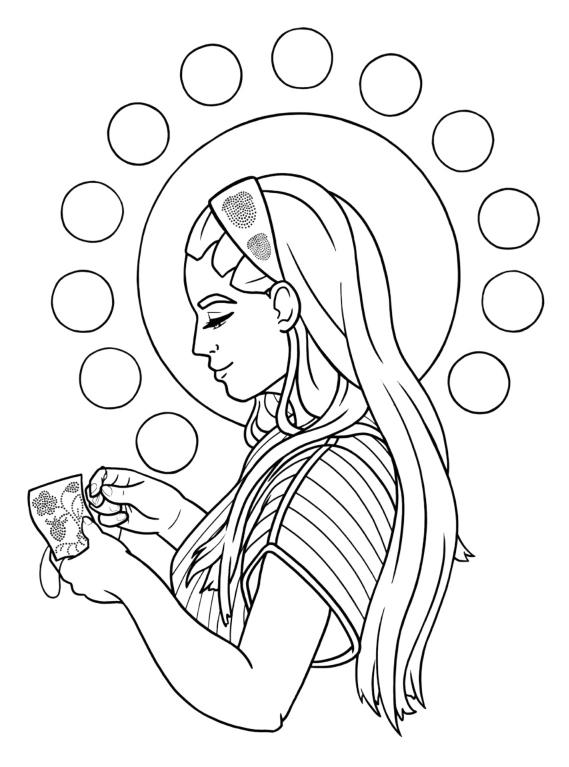

## Mandala Rock

Mandala Rock can be added to your Bundle.

The Mandala Rock painting exercise is an activity that uses art to honour you as a 2SLGBTQQIA person.

Each dot on the rock is to symbolize and honour positive characteristic of your life. (You can also write positive affirmation on your rock.)

The Mandala Rock Activity encourages you to do positive self-talk and have thoughts on future goals. This activity allows you to reflect, pause for a while and think about positive self-talk and what you want to improve yourself.

You can do this individually, or with your parent/caregiver/ally's.

## What does your design mean?

What does your paint/design mean to you? What thoughts came to you while creating your rock design?

- "I am worthy of the life I deserve"
- "I love me and all I have achieved"
- "I am proud of my journey"
- "I accept myself for who I am"