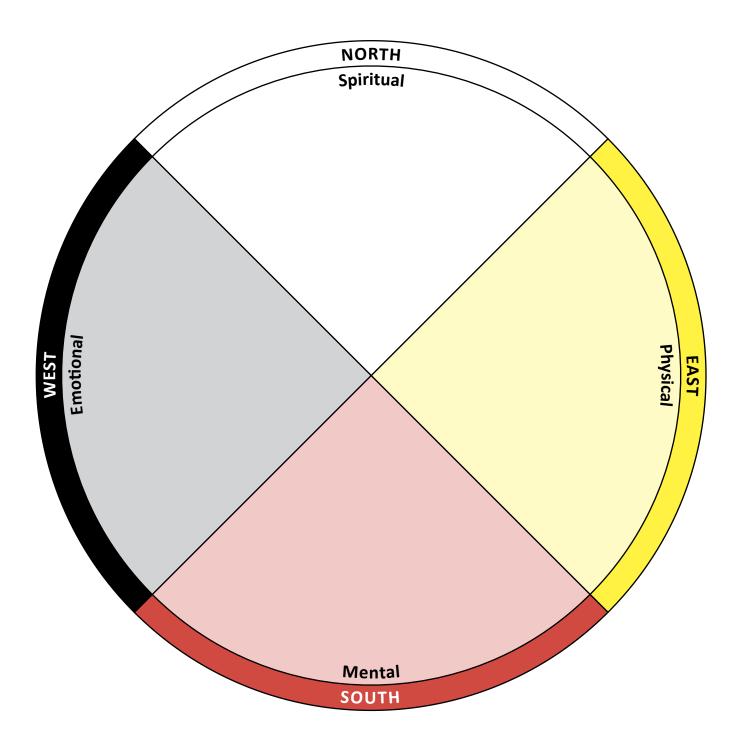

## Medicine Wheel Affirmations

The medicine wheel teaches us that we have four aspects to ourselves that must be balanced. We have the emotional, the spiritual, the physical, and the mental aspects of ourselves. Fill in each quadrant of the Medicine Wheel below with an affirmation that resonates with you.