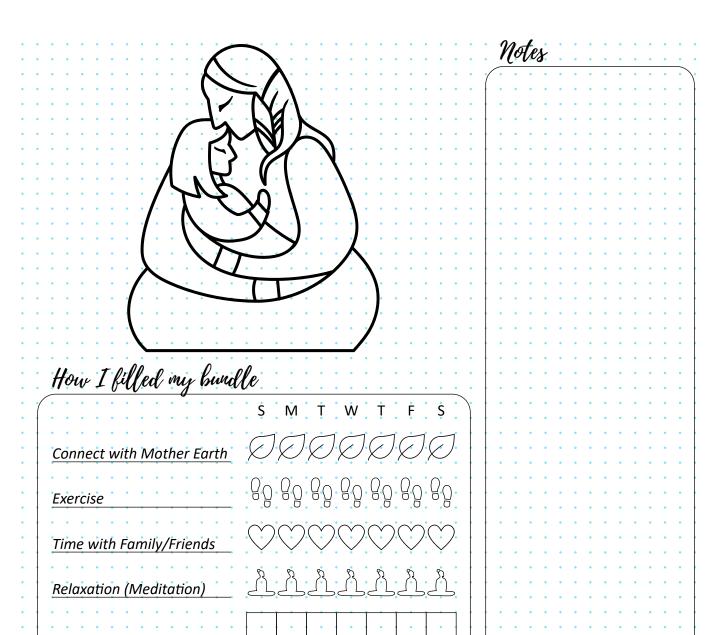

Trackers

## Trackers

Relaxation (Meditation)

# 

Notes

How I filled my bundle

|                           | \$ | M              | Ţ          | W           | Ť          | F           | \$                                                                                                                                                                                                                                                                                                                                                                                                                                                                                                                                                                                                                                                                                                                                                                                                                                                                                                                                                                                                                                                                                                                                                                                                                                                                                                                                                                                                                                                                                                                                                                                                                                                                                                                                                                                                                                                                                                                                                                                                                                                                                                                          |
|---------------------------|----|----------------|------------|-------------|------------|-------------|-----------------------------------------------------------------------------------------------------------------------------------------------------------------------------------------------------------------------------------------------------------------------------------------------------------------------------------------------------------------------------------------------------------------------------------------------------------------------------------------------------------------------------------------------------------------------------------------------------------------------------------------------------------------------------------------------------------------------------------------------------------------------------------------------------------------------------------------------------------------------------------------------------------------------------------------------------------------------------------------------------------------------------------------------------------------------------------------------------------------------------------------------------------------------------------------------------------------------------------------------------------------------------------------------------------------------------------------------------------------------------------------------------------------------------------------------------------------------------------------------------------------------------------------------------------------------------------------------------------------------------------------------------------------------------------------------------------------------------------------------------------------------------------------------------------------------------------------------------------------------------------------------------------------------------------------------------------------------------------------------------------------------------------------------------------------------------------------------------------------------------|
| Connect with Mother Earth |    |                | $\bigcirc$ | $\emptyset$ | $\bigcirc$ | $\emptyset$ | otin  oti |
| Exercise                  | 80 | g <sub>0</sub> | 88         | 88          | 88         | 88          | 80                                                                                                                                                                                                                                                                                                                                                                                                                                                                                                                                                                                                                                                                                                                                                                                                                                                                                                                                                                                                                                                                                                                                                                                                                                                                                                                                                                                                                                                                                                                                                                                                                                                                                                                                                                                                                                                                                                                                                                                                                                                                                                                          |
| Time with Family/Friends  |    | $\bigcirc$     | $\bigcirc$ | $\bigcirc$  | $\bigcirc$ | $\bigcirc$  | $\bigcirc$                                                                                                                                                                                                                                                                                                                                                                                                                                                                                                                                                                                                                                                                                                                                                                                                                                                                                                                                                                                                                                                                                                                                                                                                                                                                                                                                                                                                                                                                                                                                                                                                                                                                                                                                                                                                                                                                                                                                                                                                                                                                                                                  |
| Relaxation (Meditation)   |    | À              | À          | À           | À          | À           | À                                                                                                                                                                                                                                                                                                                                                                                                                                                                                                                                                                                                                                                                                                                                                                                                                                                                                                                                                                                                                                                                                                                                                                                                                                                                                                                                                                                                                                                                                                                                                                                                                                                                                                                                                                                                                                                                                                                                                                                                                                                                                                                           |
|                           |    |                | •          |             | •          |             |                                                                                                                                                                                                                                                                                                                                                                                                                                                                                                                                                                                                                                                                                                                                                                                                                                                                                                                                                                                                                                                                                                                                                                                                                                                                                                                                                                                                                                                                                                                                                                                                                                                                                                                                                                                                                                                                                                                                                                                                                                                                                                                             |