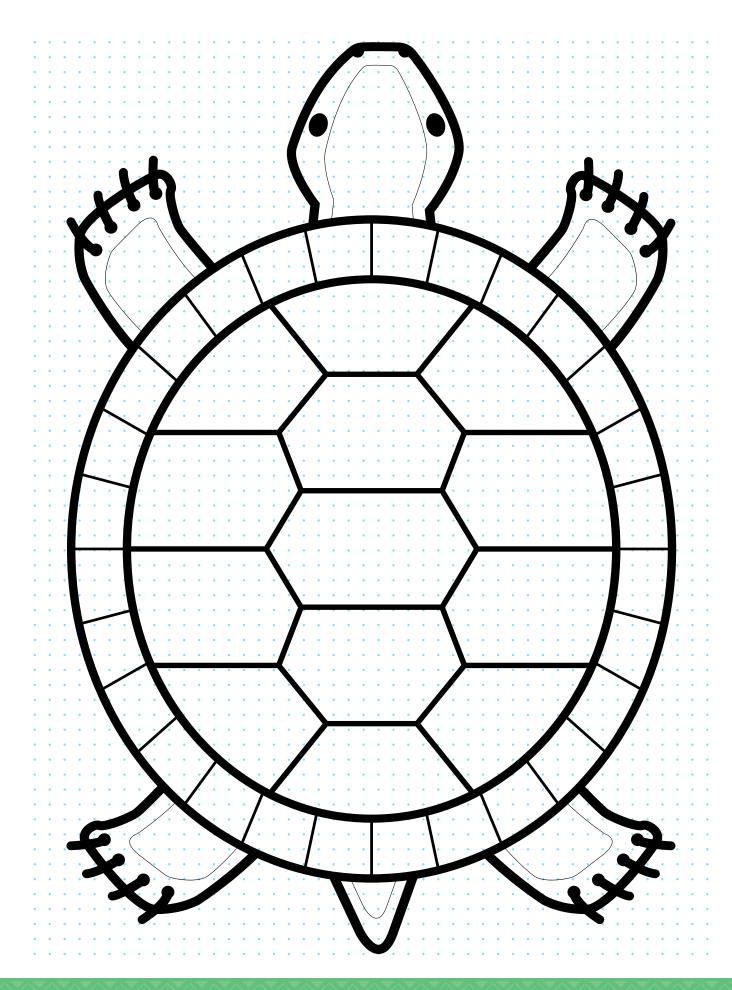

# The teachings of the Turtle

It starts with an understanding that we are ALWAYS moving in a direction – forward, backwards or sideways. When we are in balance, we can be guided by Creator and culture.

The turtle's head represents Creator's purpose for us. Everyone has a purpose and gifts to fulfill that purpose. The turtle's tail represents community needs. Everyone is intended to use their gifts to contribute to their community's restoration and maintenance of balance. The turtle's feet represent the four roles we need to maintain: self, family, community, and Nation. The turtle's shell represents the 13 Grandmother Moons, each moon corresponding with a month.