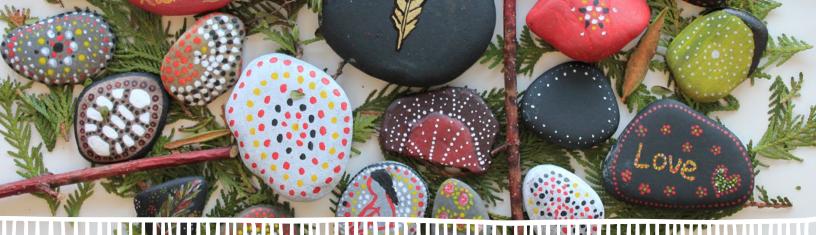

## Mandala Rock

Mandala Rock can be added to your Bundle.

The Mandala Rock painting exercise is an activity that uses art to honour you as a 2SLGBTQQIA person.

Each dot on the rock is to symbolize and honour positive characteristic of your life. (You can also write positive affirmation on your rock.)

The Mandala Rock Activity encourages you to do positive self-talk and have thoughts on future goals. This activity allows you to reflect, pause for a while and think about positive self-talk and what you want to improve yourself.

You can do this individually, or with your parent/caregiver/ally's.

#### Materials Needed

- ☐ Smooth Rocks
- ☐ Acrylic Paint
- ☐ Acrylic paint pens
- ☐ Sponge Paintbrush
- □ Sealers
- Container for water
- Paper towels

#### Instructions

- 1. Find your rock: (clean your rock with soap and water if needed) let it dry or wipe
- 2. Paint your rock with acrylic paint/paint pen
- 3. Once you have finished your creation let the paint dry
- Sealing your rock with a waterproof sprayon sealer

Please note that the first step may need to be done in advance to allow the rocks to fully dry before being painted.

## What does your design mean?

What does your paint/design mean to you? What thoughts came to you while creating your rock design?

- "I am worthy of the life I deserve"
- "I love me and all I have achieved"
- "I am proud of my journey"
- "I accept myself for who I am"

Potential Conversation Points (if you do this with your parent/ caregiver/ally)

- Explain what the paint/design means to them?
- Thoughts while creating the rock design?