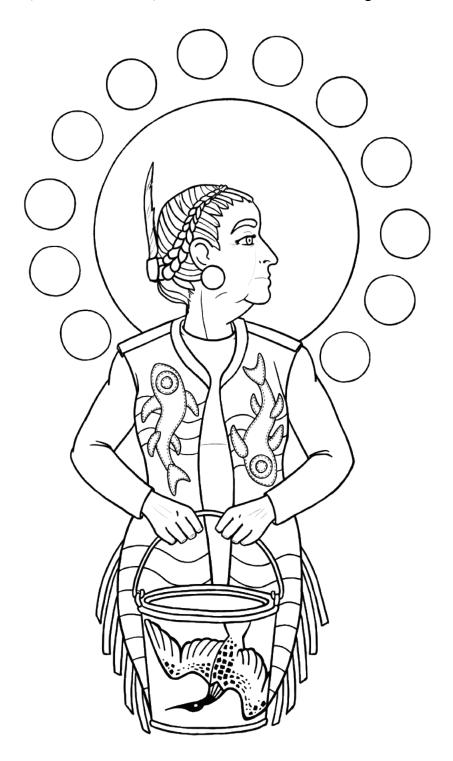

## Mandala Rock

Mandala Rock can be added to your Bundle.

The Mandala Rock painting exercise is an activity that uses art to honour you as a 2SLGBTQQIA person.

Each dot on the rock is to symbolize and honour positive characteristic of your life. (You can also write positive affirmation on your rock.)

The Mandala Rock Activity encourages you to do positive self-talk and have thoughts on future goals. This activity allows you to reflect, pause for a while and think about positive self-talk and what you want to improve yourself.

## What does your design mean?

What does your paint/design mean to you? What thoughts came to you while creating your rock design?

- "I am worthy of the life I deserve"
- "I love me and all I have achieved"
- "I am proud of my journey"
- "I accept myself for who I am"