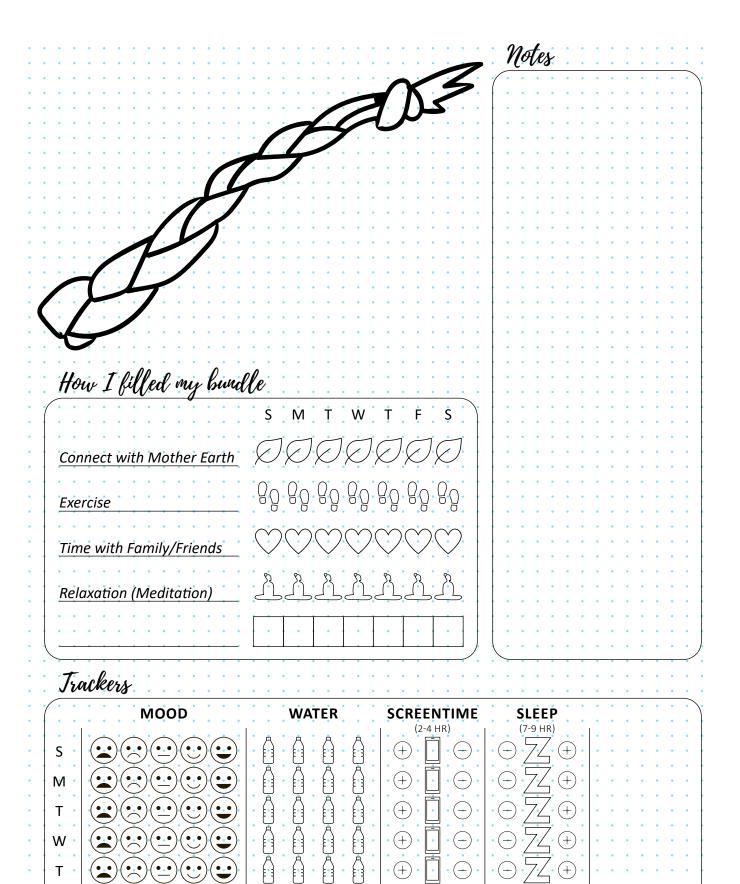

# 

Notes

How I filled my bundle

|                           | \$ | M              | Ţ          | W           | Ť          | F           | \$                                                                                                                                                                                                                                                                                                                                                                                                                                                                                                                                                                                                                                                                                                                                                                                                                                                                                                                                                                                                                                                                                                                                                                                                                                                                                                                                                                                                                                                                                                                                                                                                                                                                                                                                                                                                                                                                                                                                                                                                                                                                                                                          |
|---------------------------|----|----------------|------------|-------------|------------|-------------|-----------------------------------------------------------------------------------------------------------------------------------------------------------------------------------------------------------------------------------------------------------------------------------------------------------------------------------------------------------------------------------------------------------------------------------------------------------------------------------------------------------------------------------------------------------------------------------------------------------------------------------------------------------------------------------------------------------------------------------------------------------------------------------------------------------------------------------------------------------------------------------------------------------------------------------------------------------------------------------------------------------------------------------------------------------------------------------------------------------------------------------------------------------------------------------------------------------------------------------------------------------------------------------------------------------------------------------------------------------------------------------------------------------------------------------------------------------------------------------------------------------------------------------------------------------------------------------------------------------------------------------------------------------------------------------------------------------------------------------------------------------------------------------------------------------------------------------------------------------------------------------------------------------------------------------------------------------------------------------------------------------------------------------------------------------------------------------------------------------------------------|
| Connect with Mother Earth |    |                | $\bigcirc$ | $\emptyset$ | $\bigcirc$ | $\emptyset$ | otin  oti |
| Exercise                  | 80 | g <sub>0</sub> | 88         | 88          | 88         | 88          | 80                                                                                                                                                                                                                                                                                                                                                                                                                                                                                                                                                                                                                                                                                                                                                                                                                                                                                                                                                                                                                                                                                                                                                                                                                                                                                                                                                                                                                                                                                                                                                                                                                                                                                                                                                                                                                                                                                                                                                                                                                                                                                                                          |
| Time with Family/Friends  |    | $\bigcirc$     | $\bigcirc$ | $\bigcirc$  | $\bigcirc$ | $\bigcirc$  | $\bigcirc$                                                                                                                                                                                                                                                                                                                                                                                                                                                                                                                                                                                                                                                                                                                                                                                                                                                                                                                                                                                                                                                                                                                                                                                                                                                                                                                                                                                                                                                                                                                                                                                                                                                                                                                                                                                                                                                                                                                                                                                                                                                                                                                  |
| Relaxation (Meditation)   |    | À              | À          | À           | À          | À           | À                                                                                                                                                                                                                                                                                                                                                                                                                                                                                                                                                                                                                                                                                                                                                                                                                                                                                                                                                                                                                                                                                                                                                                                                                                                                                                                                                                                                                                                                                                                                                                                                                                                                                                                                                                                                                                                                                                                                                                                                                                                                                                                           |
|                           |    |                | •          |             | •          |             |                                                                                                                                                                                                                                                                                                                                                                                                                                                                                                                                                                                                                                                                                                                                                                                                                                                                                                                                                                                                                                                                                                                                                                                                                                                                                                                                                                                                                                                                                                                                                                                                                                                                                                                                                                                                                                                                                                                                                                                                                                                                                                                             |

Trackers

|       | MOOD | WATER | SCREENTIME SLEEP           |  |
|-------|------|-------|----------------------------|--|
| S     |      |       | (2-4 HR) (7-9 HR) (7-9 HR) |  |
|       |      |       |                            |  |
| M     |      |       |                            |  |
|       |      |       |                            |  |
| W     |      |       |                            |  |
| † T · |      |       |                            |  |
| F     |      |       |                            |  |
| S     |      |       |                            |  |