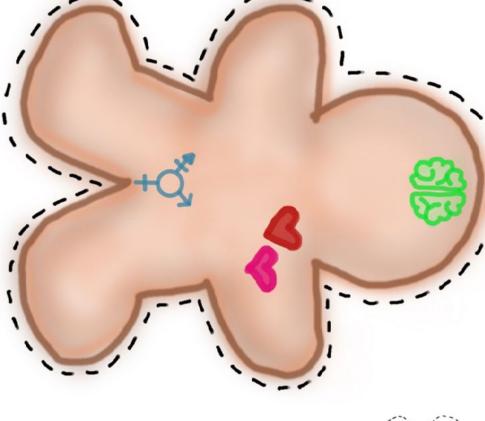

# The teachings of the Turtle

It starts with an understanding that we are ALWAYS moving in a direction – forward, backwards or sideways. When we are in balance, we can be guided by Creator and culture.

The turtle's head represents Creator's purpose for us. Everyone has a purpose and gifts to fulfill that purpose. The turtle's tail represents community needs. Everyone is intended to use their gifts to contribute to their community's restoration and maintenance of balance. The turtle's feet represent the four roles we need to maintain: self, family, community, and Nation. The turtle's shell represents the 13 Grandmother Moons, each moon corresponding with a month.