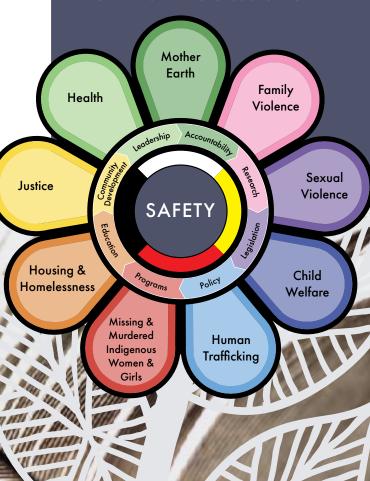

# Gladue Writer

prepares and submits culturally grounded and individually focused recommendations to the courts for consideration during sentencing.

Gladue Writer provides supports and services to ensure that Indigenous women's voices, aged 12 and over are heard in the justice system.

- Aftercare
- Gladue Reports & Letters
- Bail letters
- Referrals
- Cultural Practices
- Education and Awareness
- Access to Traditional Ceremony and cultural teachings
- Legal services (advocacy & court support)

#### **ONWA VISION:**

At the Ontario Native Women's Association (ONWA), we celebrate and honour the safety and healing of Indigenous women and girls as they take up their leadership roles in the family, community and internationally for generations to come.

### ONWA STRATEGIC ISSUES MODEL: