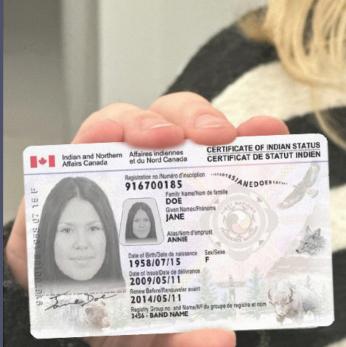

# Indigenous Registration Administrator

**Indian Registration** and Secure Certificate of Indian Status (SCIS) application facilitation and renewals for applicants who have already been registered under the Indian Act.

## The Indigenous Registration Administrator will:

- Assist with Indian Registration, SCIS ٠ applications and photo application services
- Identify and navigate the steps required to complete necessary forms
- Provide registration information ٠
- Promote S-3 outreach materials and identify eligible applicants
- Submit documentation to Indigenous Services Canada
- Provide advocacy and referrals ۲