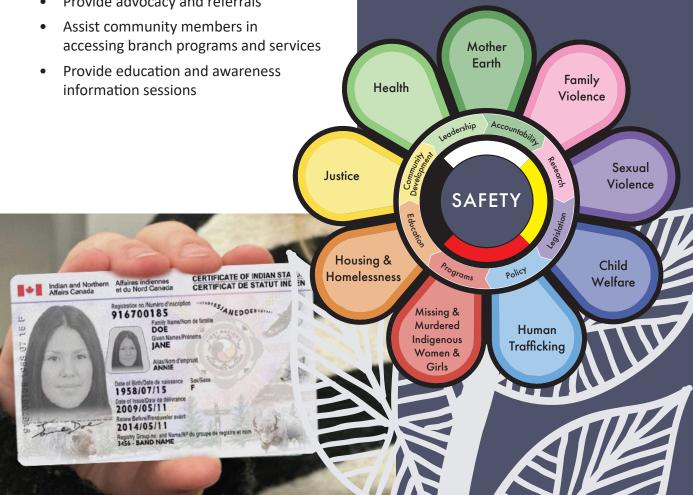

cation facilitation and renewals for applicants who have already been registered under the Indian Act.

## The Indigenous Registration Administrator will:

- Assist with Indian Registration, SCIS ٠ applications and photo application services
- Identify and navigate the steps required to complete necessary forms
- Provide registration information ٠
- Promote S-3 outreach materials and identify eligible applicants
- Submit documentation to Indigenous Services Canada
- Provide advocacy and referrals ۲

#### **ONWA VISION:**

At the Ontario Native Women's Association (ONWA), we celebrate and honour the safety and healing of Indigenous women and girls as they take up their leadership roles in the family, community and internationally for generations to come.

#### ONWA STRATEGIC ISSUES MODEL: